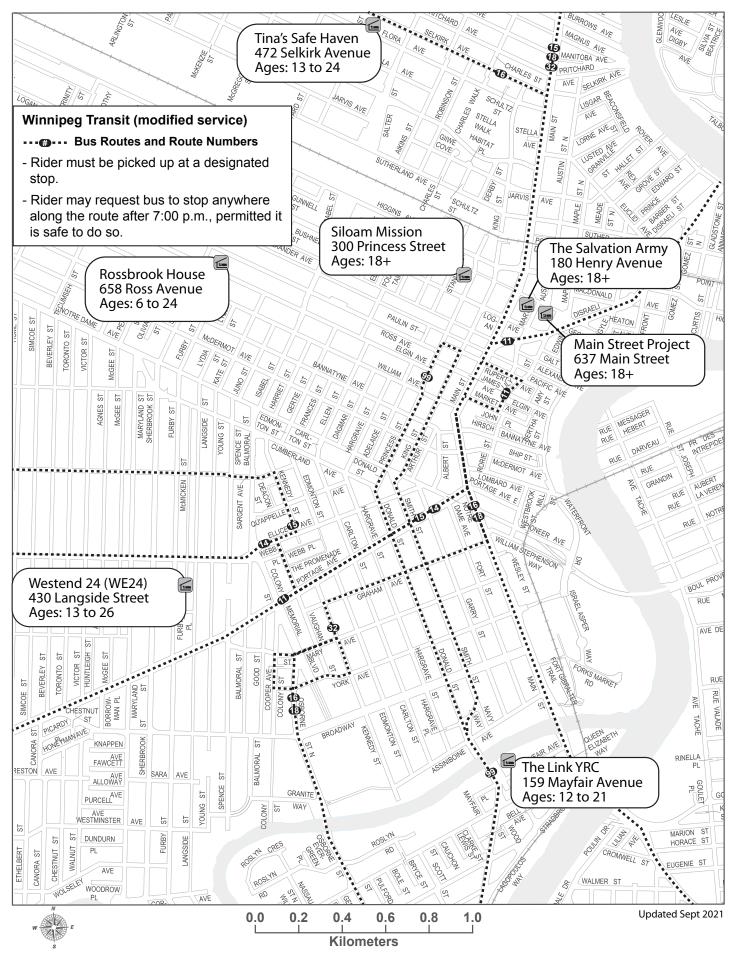

### YOUTH

**Resource Assistance** for Youth (RaY) 204-391-2209 1p-9p M-W; 1p-5p Th-Fri Citywide

**WE24** 204-333-9681

11p-2a Citywide

> In an emergency, call 911.

# **Adult Overnight Shelters & Safe Spaces**

Main Street Project 204-982-8267 24/7 637 Main 18+ low-barrier day dropin and overnight shelter; showers, food, clothing

N'Dinewamak 204-982-8267 / 204-560-7913 190 Disraeli Fwy 24/7 18+ low-barrier drop-in with food, clothing; signups for overnight stays, showers, separate women's area

Salvation Army Centre of Hope 180 Henry 24/718+ overnight shelter; food, clothing

Salvation Army SonRise Family Shelter 204-946-9471 24/7 Overnight shelter for families

Siloam Mission 204-956-4344 300 Princess 8p-7a 18+ overnight shelter; showers, clothing, laundry

### Youth Overnight Shelters & Safe Spaces

The Link YRC 159 Mavfair 24/7 12-20 years old overnight shelter; showers, food, clothing, laundry, counselling, first aid

**Rossbrook House** 658 Ross

10a-12a M-Th; 24hrs Sa-Su + holiday 6-24 years old safe space and drop-in; food, safe rides

**WE24** 430 Langside

11p-7a 13-26 food, winter clothing, low barrier, harm reduction

Ndinawe Tina's Safe Haven 472 Selkirk 24/7\*not 9a-4p Su 13-24 years old safe space and resource centre

**Ndinawe Safe House** 204-417-7233 Ext 1 - call prior 24/7 11-17 years old safe house