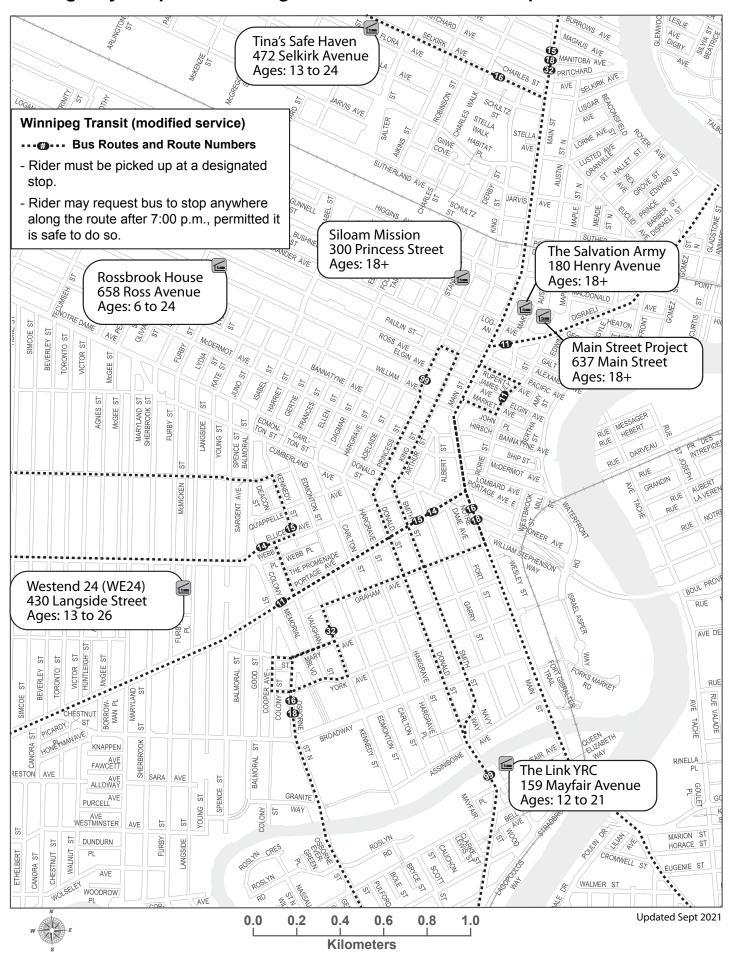

# Adult Overnight Shelters & Safe Spaces

**Main Street Project** 

204-982-8267 637 Main

18+ low-barrier day dropin and overnight shelter; showers, food, clothing

**N'Dinewamak** 

204-982-8267 / 204-560-7913 190 Disraeli Fwy 24/7 18+ low-barrier drop-in with food, clothing; signups for overnight stays, showers, separate women's area

Salvation Army Centre of Hope

180 Henry 24/7 18+ overnight shelter; food, clothing

Salvation Army SonRise Family Shelter

204-946-9471 24/7 Overnight shelter for families

Siloam Mission

204-956-4344 300 Princess 8p-7a 18+ overnight shelter; showers, clothing, laundry

#### The Link YRC

159 Mayfair 24/7 12-20 years old overnight shelter; showers, food, clothing, laundry, counselling, first aid

## Rossbrook House

658 Ross

10a-12a M-Th;

24hrs Sa-Su + holiday 6-24 years old safe space and drop-in; food, safe rides

### WE24

430 Langside 11p-7a 13-26 food, winter clothing, low barrier, harm reduction

Ndinawe Tina's Safe Haven

472 Selkirk 24/7\*not 9a-4p Su 13-24 years old safe space and resource centre

Ndinawe Safe House